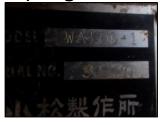

## [take Photo and Inspection (Photo number MAX 70]

| Inspection<br>Point                   | Outline                                                                                       | About Photo<br>Number |
|---------------------------------------|-----------------------------------------------------------------------------------------------|-----------------------|
| Machine's<br>Appearance               | Right oblique Front/Left oblique<br>Front/Right oblique Rear/Left<br>oblique Rear and Feature | 5                     |
| Engine                                | Radiator, Oil leak, Water leak,<br>Blow-by, etc.                                              | 10                    |
| Upper<br>Structure                    | Working-units, Operation-Device,<br>Mater, Hydraulic-system                                   | 20                    |
| Under<br>Structure,<br>Under Carriage | Track-frame, Travel-device, Shoe, Roller, etc.                                                | 20                    |
| Extra<br>Parts,<br>Attachment         | Parts, Attachment                                                                             | 4                     |
| Plate,<br>Engraved                    |                                                                                               | 6                     |