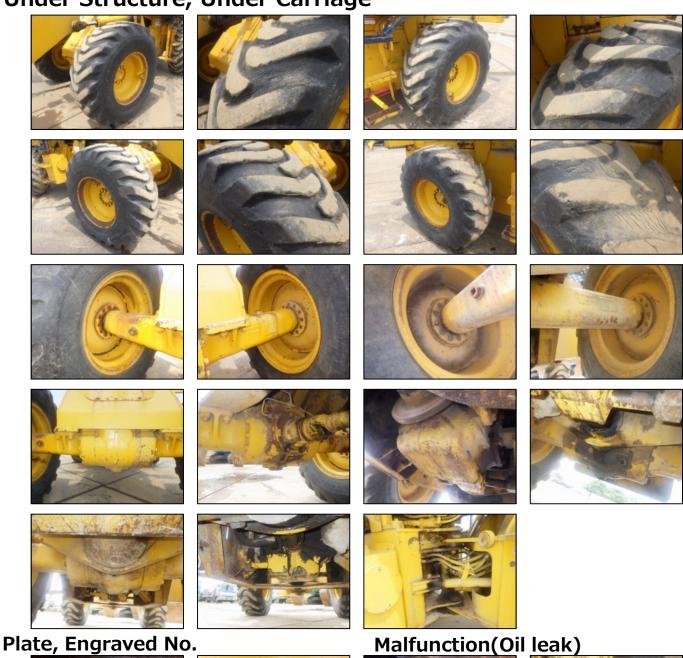

er Carriage | Track-frame, Travel-device, Shoe, Roller, etc.                                                | 20                    |
| Extra<br>Parts,<br>Attachment         | Parts, Attachment                                                                             | 4                     |
| Plate,<br>Engraved                    |                                                                                               | 6                     |

Please be sure to take a Photo of Malfunction

### **(Organizing Photo and E-Mail)**

Please refer "Entry Guide-@Organizing Photo"

## --- Photo Sample---

## **Appearance**









**Engine** 





















**Upper Structure (Working-units, Operation-Device, Mater etc.)** 



















# **Under Structure, Under Carriage**









**Not Extra parts**